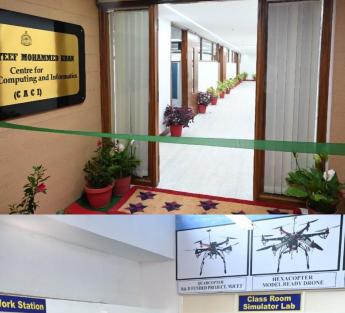

#### **Drone Center of Excellence**

Drone Center of Excellence is established in EED at a cost of Rs. 10 Lakh to impart hands-on knowledge of drone technology and its applications to students. The Drone Centre of Excellence was inaugurated by MR. Mohammed Waliulla, Chairman SUES, Mr. Zafar Javeed, Honorary Secretary, SUES and board members on 29<sup>th</sup> October 2022.

Two-Week Certification Course on Drone Technology: First batch of students certified in Drone 20

Technology course conducted at the Drone Center of Excellence.