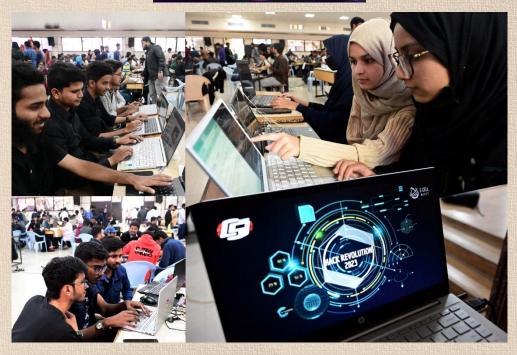

## Hack Revolution 2023 – a 15 hours Hackathon at MJCET

MJCET CSE Department in association with XTreamIT and CSI Student Chapter organized a 15 Hours Hackathon in which 45 teams participated from various colleges such as CBIT, MGIT, Vasavi, etc. on 08-Jan 2023 at Gulam Ahmed Hall. Winners were given cash prizes of Rs. 20, 000 and internship offers by Xtream IT.