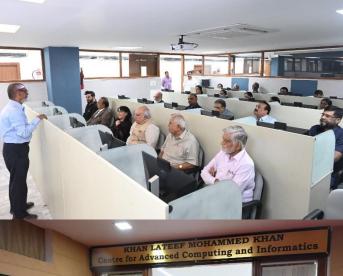

#### **Khan Lateef Mohammed Khan Center for Advanced Computing and Informatics**

To cater to the demands of emerging technologies and their applications in multi-disciplinary domains and penetration of disruptive technologies into core engineering domain, a new computer center was established in Block V of MJCET. Named as 'Khan Lateef Mohammed Khan Centre for Advanced Computing and Informatics', it was inaugurated on 20<sup>th</sup> March 2023 by Dr. Fiyaz Unnisa, wife of Late Mr. Khan Lateef Mohammed Khan, former Chairman SUES and MJCET Governing Council.

#### **CONFIGURATION OF COMPUTERS**

No. of Computers: 66

**Model: HP Desktop** 

Processor: INTEL i5, 12th generation

**RAM: 16 GB** 

Storage: 512 SSD

Monitor: 24" Monitor with inbuilt

webcam and Speaker

Servers: 3 Nos.

Model: Dell Power Edge T550

Established at a cost of Rs. 95 lakhs for advanced computing needs of CSE, IT and CS & AI Departments