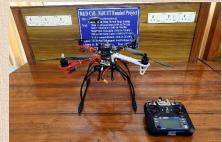

#### **Drone Center of Excellence**

Drone Center of Excellence is established in EED at a cost of Rs. 10 Lakh to impart hands-on knowledge of drone technology and its applications to students. The Drone Centre of Excellence was inaugurated by MR. Mohammed Waliulla, Chairman SUES, Mr. Zafar Javeed, Honorary Secretary, SUES and board members on 29<sup>th</sup> October 2022.

Two-Week Certification Course on Drone Technology: First batch of students certified in Drone 20

Technology course conducted at the Drone Center of Excellence.