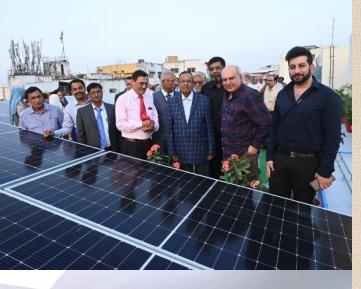

# 183.12 KWp Solar Power Project

## 100 KWp Solar Power Project at Rooftop of MJCET Block I

A 183.12 KWp Solar Plant Project has been installed on the Rooftop of MJCET Block I and IV, at a total expenditure of Rs. 1.10 Crores. On an average, the plant is expected to produce 2,63,693 units of electricity per year. The Solar Power Project was inaugurated by Mr. Mohammed Waliulla, Chairman SUES, Mr. Zafar Javeed, Honorary Secretary, SUES, and other board members on 29<sup>th</sup> December 2022.