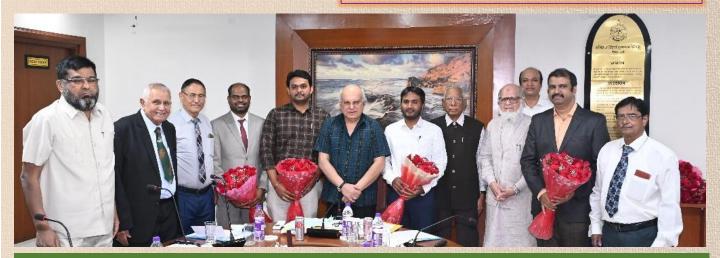

## **SU Knowledge Hub Foundation**

SU Knowledge Hub Foundation, an organization to inculcate startup and entrepreneurship instinct among students of constituent colleges of SUES, has been established by Sultan UI Uloom Education Society with a dedicated office offering excellent infrastructure in the campus premises. The SU Knowledge Hub will serve as a platform to nurture the entrepreneurial and startup ideas among students by means of conducting Awareness / Training events, providing necessary ecosystem guidance and support for refining the innovative ideas which ultimately lead to kick-starting the student startups.

SU Knowledge Hub Foundation was inaugurated by Mr. Jayesh Ranjan, IAS, Principal Secretary, Industries and Commerce & IT, Govt of Telangana on 8th February 2023 along with SUES Board members.