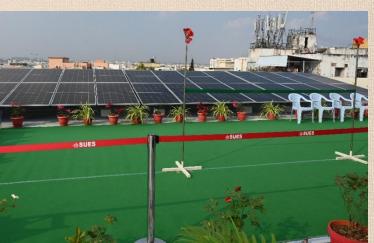

# 183.12 KWp Solar Power Project

## 100 KWp Solar Power Project at Rooftop of MJCET Block I

A 183.12 KWp Solar Plant Project has been installed on the Rooftop of MJCET Block I and IV, at a total expenditure of Rs. 1.10 Crores. On an average, the plant is expected to produce 2,63,693 units of electricity per year. The Solar Power Project was inaugurated by Mr. Mohammed Waliulla, Chairman SUES, Mr. Zafar Javeed, Honorary Secretary, SUES, and other board members on 29<sup>th</sup> December 2022.