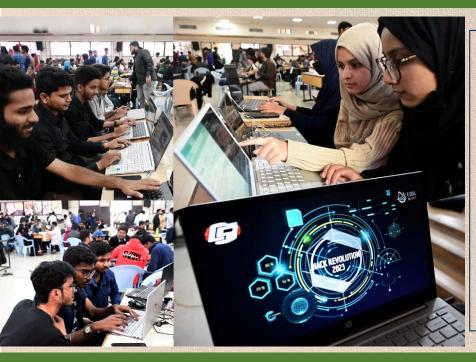

## Hack Revolution 2023 – a 15 hours Hackathon at MJCET

MJCET CSE Department in association with XTreamIT and CSI Student Chapter organized a 15 Hours Hackathon in which 45 teams participated from various colleges such as CBIT, MGIT, Vasavi, etc. on 08-Jan 2023 at Gulam Ahmed Hall. Winners were given cash prizes of Rs. 20, 000 and internship offers by Xtream IT.