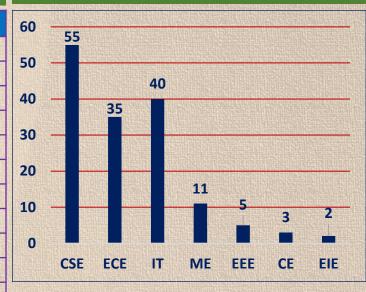

## Internships offered by Internshala

| CONTRACTOR OF THE PROPERTY OF | CONTRACTOR DESCRIPTION OF THE PROPERTY OF THE | ANY PURSUE NAMED IN COLUMN POSSESSION OF THE PARTY OF THE |                         |       |
|-------------------------------|-------------------------------------------------------------------------------------------------------------------------------------------------------------------------------------------------------------------------------------------------------------------------------------------------------------------------------------------------------------------------------------------------------------------------------------------------------------------------------------------------------------------------------------------------------------------------------------------------------------------------------------------------------------------------------------------------------------------------------------------------------------------------------------------------------------------------------------------------------------------------------------------------------------------------------------------------------------------------------------------------------------------------------------------------------------------------------------------------------------------------------------------------------------------------------------------------------------------------------------------------------------------------------------------------------------------------------------------------------------------------------------------------------------------------------------------------------------------------------------------------------------------------------------------------------------------------------------------------------------------------------------------------------------------------------------------------------------------------------------------------------------------------------------------------------------------------------------------------------------------------------------------------------------------------------------------------------------------------------------------------------------------------------------------------------------------------------------------------------------------------------|--------------------------------------------------------------------------------------------------------------------------------------------------------------------------------------------------------------------------------------------------------------------------------------------------------------------------------------------------------------------------------------------------------------------------------------------------------------------------------------------------------------------------------------------------------------------------------------------------------------------------------------------------------------------------------------------------------------------------------------------------------------------------------------------------------------------------------------------------------------------------------------------------------------------------------------------------------------------------------------------------------------------------------------------------------------------------------------------------------------------------------------------------------------------------------------------------------------------------------------------------------------------------------------------------------------------------------------------------------------------------------------------------------------------------------------------------------------------------------------------------------------------------------------------------------------------------------------------------------------------------------------------------------------------------------------------------------------------------------------------------------------------------------------------------------------------------------------------------------------------------------------------------------------------------------------------------------------------------------------------------------------------------------------------------------------------------------------------------------------------------------|-------------------------|-------|
| Branch                        | Batch of<br>(2021-2022)                                                                                                                                                                                                                                                                                                                                                                                                                                                                                                                                                                                                                                                                                                                                                                                                                                                                                                                                                                                                                                                                                                                                                                                                                                                                                                                                                                                                                                                                                                                                                                                                                                                                                                                                                                                                                                                                                                                                                                                                                                                                                                       | Batch of<br>(2022-2023)                                                                                                                                                                                                                                                                                                                                                                                                                                                                                                                                                                                                                                                                                                                                                                                                                                                                                                                                                                                                                                                                                                                                                                                                                                                                                                                                                                                                                                                                                                                                                                                                                                                                                                                                                                                                                                                                                                                                                                                                                                                                                                        | Batch of<br>(2023-2024) | TOTAL |
| CSE                           | 53                                                                                                                                                                                                                                                                                                                                                                                                                                                                                                                                                                                                                                                                                                                                                                                                                                                                                                                                                                                                                                                                                                                                                                                                                                                                                                                                                                                                                                                                                                                                                                                                                                                                                                                                                                                                                                                                                                                                                                                                                                                                                                                            | 34                                                                                                                                                                                                                                                                                                                                                                                                                                                                                                                                                                                                                                                                                                                                                                                                                                                                                                                                                                                                                                                                                                                                                                                                                                                                                                                                                                                                                                                                                                                                                                                                                                                                                                                                                                                                                                                                                                                                                                                                                                                                                                                             | 6                       | 93    |
| I.T                           | 33                                                                                                                                                                                                                                                                                                                                                                                                                                                                                                                                                                                                                                                                                                                                                                                                                                                                                                                                                                                                                                                                                                                                                                                                                                                                                                                                                                                                                                                                                                                                                                                                                                                                                                                                                                                                                                                                                                                                                                                                                                                                                                                            | 7                                                                                                                                                                                                                                                                                                                                                                                                                                                                                                                                                                                                                                                                                                                                                                                                                                                                                                                                                                                                                                                                                                                                                                                                                                                                                                                                                                                                                                                                                                                                                                                                                                                                                                                                                                                                                                                                                                                                                                                                                                                                                                                              | 2                       | 42    |
| ECE                           | 27                                                                                                                                                                                                                                                                                                                                                                                                                                                                                                                                                                                                                                                                                                                                                                                                                                                                                                                                                                                                                                                                                                                                                                                                                                                                                                                                                                                                                                                                                                                                                                                                                                                                                                                                                                                                                                                                                                                                                                                                                                                                                                                            | 2                                                                                                                                                                                                                                                                                                                                                                                                                                                                                                                                                                                                                                                                                                                                                                                                                                                                                                                                                                                                                                                                                                                                                                                                                                                                                                                                                                                                                                                                                                                                                                                                                                                                                                                                                                                                                                                                                                                                                                                                                                                                                                                              | 4                       | 33    |
| MECH                          | 13                                                                                                                                                                                                                                                                                                                                                                                                                                                                                                                                                                                                                                                                                                                                                                                                                                                                                                                                                                                                                                                                                                                                                                                                                                                                                                                                                                                                                                                                                                                                                                                                                                                                                                                                                                                                                                                                                                                                                                                                                                                                                                                            | 7                                                                                                                                                                                                                                                                                                                                                                                                                                                                                                                                                                                                                                                                                                                                                                                                                                                                                                                                                                                                                                                                                                                                                                                                                                                                                                                                                                                                                                                                                                                                                                                                                                                                                                                                                                                                                                                                                                                                                                                                                                                                                                                              | 5                       | 25    |
| EEE                           | 10                                                                                                                                                                                                                                                                                                                                                                                                                                                                                                                                                                                                                                                                                                                                                                                                                                                                                                                                                                                                                                                                                                                                                                                                                                                                                                                                                                                                                                                                                                                                                                                                                                                                                                                                                                                                                                                                                                                                                                                                                                                                                                                            | 5                                                                                                                                                                                                                                                                                                                                                                                                                                                                                                                                                                                                                                                                                                                                                                                                                                                                                                                                                                                                                                                                                                                                                                                                                                                                                                                                                                                                                                                                                                                                                                                                                                                                                                                                                                                                                                                                                                                                                                                                                                                                                                                              | 9                       | 24    |
| CED                           | 7                                                                                                                                                                                                                                                                                                                                                                                                                                                                                                                                                                                                                                                                                                                                                                                                                                                                                                                                                                                                                                                                                                                                                                                                                                                                                                                                                                                                                                                                                                                                                                                                                                                                                                                                                                                                                                                                                                                                                                                                                                                                                                                             | 4                                                                                                                                                                                                                                                                                                                                                                                                                                                                                                                                                                                                                                                                                                                                                                                                                                                                                                                                                                                                                                                                                                                                                                                                                                                                                                                                                                                                                                                                                                                                                                                                                                                                                                                                                                                                                                                                                                                                                                                                                                                                                                                              |                         | 11    |
| PROD                          | 5                                                                                                                                                                                                                                                                                                                                                                                                                                                                                                                                                                                                                                                                                                                                                                                                                                                                                                                                                                                                                                                                                                                                                                                                                                                                                                                                                                                                                                                                                                                                                                                                                                                                                                                                                                                                                                                                                                                                                                                                                                                                                                                             | 1                                                                                                                                                                                                                                                                                                                                                                                                                                                                                                                                                                                                                                                                                                                                                                                                                                                                                                                                                                                                                                                                                                                                                                                                                                                                                                                                                                                                                                                                                                                                                                                                                                                                                                                                                                                                                                                                                                                                                                                                                                                                                                                              |                         | 6     |
| EIE                           | 3                                                                                                                                                                                                                                                                                                                                                                                                                                                                                                                                                                                                                                                                                                                                                                                                                                                                                                                                                                                                                                                                                                                                                                                                                                                                                                                                                                                                                                                                                                                                                                                                                                                                                                                                                                                                                                                                                                                                                                                                                                                                                                                             | 1                                                                                                                                                                                                                                                                                                                                                                                                                                                                                                                                                                                                                                                                                                                                                                                                                                                                                                                                                                                                                                                                                                                                                                                                                                                                                                                                                                                                                                                                                                                                                                                                                                                                                                                                                                                                                                                                                                                                                                                                                                                                                                                              | 1                       | 5     |
| TOTAL                         | 151                                                                                                                                                                                                                                                                                                                                                                                                                                                                                                                                                                                                                                                                                                                                                                                                                                                                                                                                                                                                                                                                                                                                                                                                                                                                                                                                                                                                                                                                                                                                                                                                                                                                                                                                                                                                                                                                                                                                                                                                                                                                                                                           | 61                                                                                                                                                                                                                                                                                                                                                                                                                                                                                                                                                                                                                                                                                                                                                                                                                                                                                                                                                                                                                                                                                                                                                                                                                                                                                                                                                                                                                                                                                                                                                                                                                                                                                                                                                                                                                                                                                                                                                                                                                                                                                                                             | 28                      | 240   |