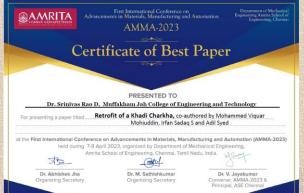

## **Faculty Awards**

| Faculty Name                                                                                  | Award Description                                                                                                                                                        |  |
|-----------------------------------------------------------------------------------------------|--------------------------------------------------------------------------------------------------------------------------------------------------------------------------|--|
| Dr. Uma N Dulhare, CS & AI                                                                    | Received "Jyeshta Acharya" Award at Andhra University from Dr. Buddha Chandrashekhar, AICTE Chief Coordinator and Vice Chancellor Andhra University, Prof. Prasad Reddy. |  |
| Dr. Qamar Sultana, CED                                                                        | Gurukul Academic Awards 2022 for <b>Teaching and Research Excellence</b> , by JS University, Mainpuri, UP.                                                               |  |
| Mrs. Nazeerunnisa, ECED                                                                       | <b>IGEN Women Achiever Award-2023,</b> on eve of International Women's Day 2023 celebrations.                                                                            |  |
| Dr. Salma Fauzia, ECE                                                                         | Universal Young Scientist award from International American Council for Research and Development (IACRD), USA.                                                           |  |
| Dr. Ishrat M Mirzana, MED                                                                     | STAR Volunteer Award from Nobel Institute for Environmental Peace, Canada.                                                                                               |  |
| Dr. D. Srinivas Rao. Dr. Mohd.<br>Viqar Mohiuddin. Mr. S. Irfan<br>Sadaq & Mr. Syed Adil, MED | Best Paper Award in ICAMMA – 2023                                                                                                                                        |  |
| Dr V. Shanti , Chemistry                                                                      | Best Oral Presentation Award in International Seminar at UCoS,<br>OU - 2022                                                                                              |  |