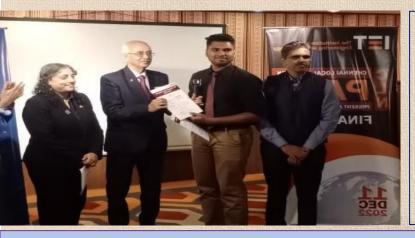

#### **Present Around the Network**

MED student Mr. Mohammed Rayyan
Ahmed won Second Prize worth Rs.10,000/in the "Present Around The Network"
competition by the Institution of Engineers
and Technology, UK at Chennai on 11th
December, 2022.