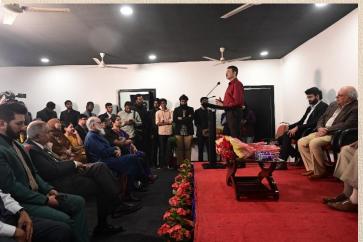

## **SU Knowledge Hub Foundation**

SU Knowledge Hub Foundation, an organization to inculcate startup and entrepreneurship instinct among students of constituent colleges of SUES, has been established by Sultan UI Uloom Education Society with a dedicated office offering excellent infrastructure in the campus premises. The SU Knowledge Hub will serve as a platform to nurture the entrepreneurial and startup ideas among students by means of conducting Awareness / Training events, providing necessary ecosystem guidance and support for refining the innovative ideas which ultimately lead to kick-starting the student startups.

SU Knowledge Hub Foundation was inaugurated by Mr. Jayesh Ranjan, IAS, Principal Secretary, Industries and Commerce & IT, Govt of Telangana on 8th February 2023 along with SUES Board members.