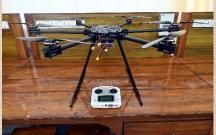

#### **Drone Center of Excellence**

Drone Center of Excellence is established in EED at a cost of Rs. 10 Lakh to impart hands-on knowledge of drone technology and its applications to students. The Drone Centre of Excellence was inaugurated by MR. Mohammed Waliulla, Chairman SUES, Mr. Zafar Javeed, Honorary Secretary, SUES and board members on 29<sup>th</sup> October 2022.

Two-Week Certification Course on Drone Technology: First batch of students certified in Drone 20

Technology course conducted at the Drone Center of Excellence.