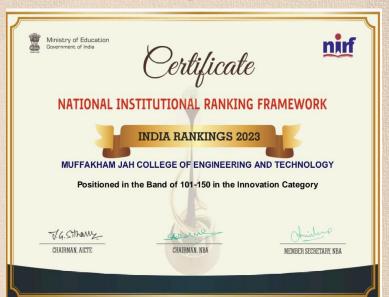

Mohammed Ismail, 1<sup>st</sup> Year CSE, won Gold Medal in Weight Lifting, and Mr. Saif Ali, 2<sup>nd</sup> Year AIML won Silver Medal in Weight Lifting.

#### Representation at National/State/OU Level

| OU All | All India University Yoga  | Gulam Md. Naveed                   |
|--------|----------------------------|------------------------------------|
|        | All India University Judo  | Mohammed Abdul Hakeem              |
|        | All India University Wushu | Shaik Saud Al Amoodi               |
|        | Softball                   | Syed Sufyanuddin                   |
| HCA    | Cricket U25 (BCCI)         | A. Rahul Reddy and Shashank Lokesh |

## MJCET National Ranking

**NIRF Innovation Category Ranking 2023** 

MJCET Ranked in Band of 101-150 in the Innovation Category







MJCET ranked at 38<sup>th</sup> position among top 246 best Private Engineering colleges in India, by India Today Magazine.

MJCET ranked at 61<sup>st</sup> position among 170 Private Engineering College in India, and 4<sup>th</sup> position among top 20 best Private Engineering colleges in Telangana by TIMES Survey 2023.



## NATIONAL RANKING BY THE WEEK MAGAZINE, 2023



81<sup>ST</sup> rank among top 260 best Govt. & Private engineering colleges in India.

54<sup>TH</sup> rank among top 231 best Private engineering colleges in India

29<sup>TH</sup> rank among top 145 best Private engineering colleges in South

7<sup>TH</sup> rank among top 34 best Private engineering colleges in Hyderabad

#### **ACKNOWLEDGEMENT**

The Principal, Advisor cum Director, Deans and HODs are thankful t