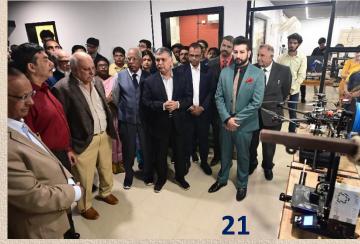

#### **Drone Center of Excellence**

Drone Center of Excellence is established in EED at a cost of Rs. 10 Lakh to impart hands-on knowledge of drone technology and its applications to students. The Drone Centre of Excellence was inaugurated by MR. Mohammed Waliulla, Chairman SUES, Mr. Zafar Javeed, Honorary Secretary, SUES and board members on 29<sup>th</sup> October 2022.

Two-Week Certification Course on Drone Technology: First batch of students certified in Drone 20

Technology course conducted at the Drone Center of Excellence.