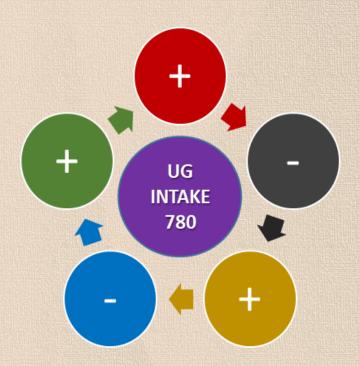

# Variation in Intake (2023-24)

OF NEW COURSE

Computer Science and Engineering (Artificial Intelligence)

## **60 INTAKE**

#### **DEPARTMENT**

**Computer Science and Engineering Department** 

#### **DECREASE**

ELECTRONICS & COMMUNICATION ENGINEERING

120 to 60

#### DEPARTMENT

**ELECTRONICS & COMMUNICATION ENGINEERING** 