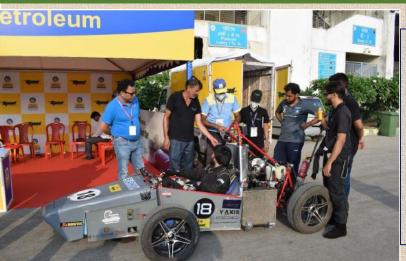

#### **SAE India SUPRA 2022**

MED students' team designed and fabricated a Formula Student Vehicle, and took part in SAE India SUPRA 2022 event held at Buddh International Circuit, Noida, from 22<sup>nd</sup> to 25<sup>th</sup> August 2022, and secured 20<sup>th</sup> place in All India Team Standing and 1<sup>st</sup> place in ranking based on Vehicle Cost.