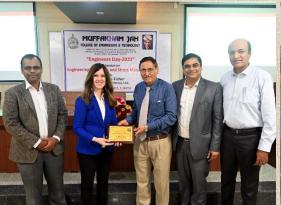

## **Engineers Day Celebrations in MJCET (15-Sep-2022)**

An expert talk on "Engineering Education and Stress Management" was delivered by Dr. Kayla Fisher, UC as part of Engineers Day 2022
Celebrations 16