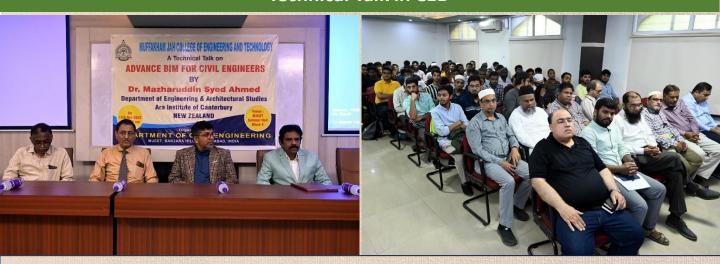

#### **Technical Talk in CED**

Civil Engineering Department organized a Technical Talk on "Advance Building Information Modelling – (BIM) for Civil Engineers", on 15-12-2022. Dr. Mazharuddin Syed Amed, from ARA Institute of Canterbury, New Zealand delivered the talk.