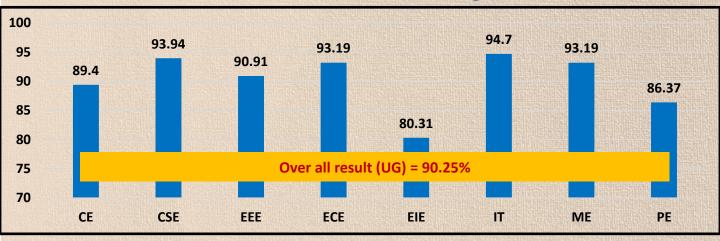

## Academic Results and Ranks

## The overall Results (Admitted vs. graduated)

The class of 2022 has secured 42 ranks in the OU merit list. First rank has been secured in 6 UG programs: Gold Medals in CE, CSE, EIE, IT, ME, and PE.

| Course                        | #. of Ranks | Ranks Secured                   |
|-------------------------------|-------------|---------------------------------|
| Civil Engineering             | 5           | 1, 5, 7, 8, & 10                |
| CSE                           | 7           | 1, 2, 3, 4, 6, 9, &10           |
| ECE                           | 2           | 7 & 10                          |
| EIE                           | 10          | 1, 2, 2, 4, 5, 6, 7, 8, 9, & 10 |
| Information Technology        | 2           | 1 & 4                           |
| Mechanical Engineering        | 5           | 1, 3, 4, 6, & 8                 |
| <b>Production Engineering</b> | 9           | 1, 3, 4, 5, 6, 7, 8, 9, & 10    |