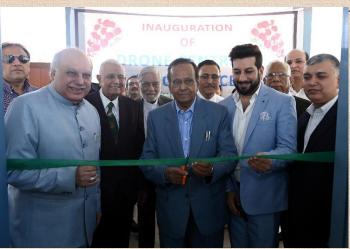

#### **Drone Center of Excellence**

Drone Center of Excellence is established in EED at a cost of Rs. 10 Lakh to impart hands-on knowledge of drone technology and its applications to students. The Drone Centre of Excellence was inaugurated by MR. Mohammed Waliulla, Chairman SUES, Mr. Zafar Javeed, Honorary Secretary, SUES and board members on 29<sup>th</sup> October 2022.