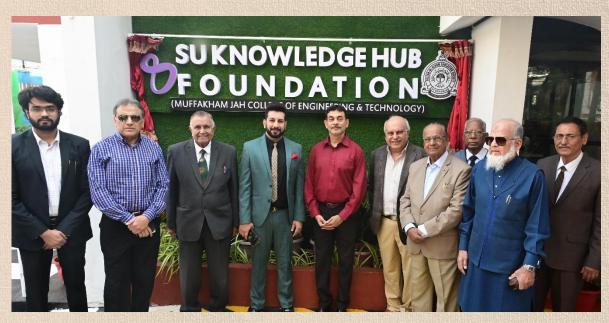

## **SU Knowledge Hub Foundation**

SU Knowledge Hub Foundation, an organization to inculcate startup and entrepreneurship instinct among students of constituent colleges of SUES, has been established by Sultan UI Uloom Education Society with a dedicated office offering excellent infrastructure in the campus premises. The SU Knowledge Hub will serve as a platform to nurture the entrepreneurial and startup ideas among students by means of conducting Awareness / Training events, providing necessary ecosystem guidance and support for refining the innovative ideas which ultimately lead to kick-starting the student startups.

SU Knowledge Hub Foundation was inaugurated by Mr. Jayesh Ranjan, IAS, Principal Secretary, Industries and Commerce & IT, Govt of Telangana on 8th February 2023 along with SUES Board members.