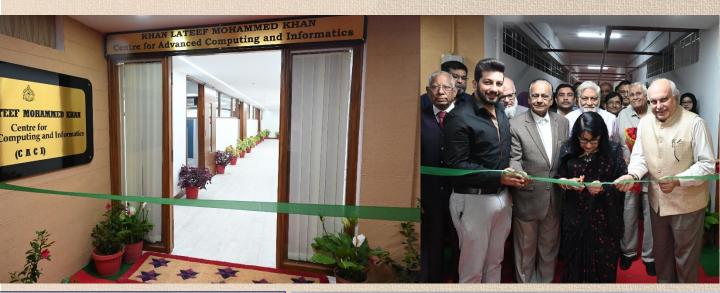

#### **Khan Lateef Mohammed Khan Center for Advanced Computing and Informatics**

To cater to the demands of emerging technologies and their applications in multi-disciplinary domains and penetration of disruptive technologies into core engineering domain, a new computer center was established in Block V of MJCET. Named as 'Khan Lateef Mohammed Khan Centre for Advanced Computing and Informatics', it was inaugurated on 20<sup>th</sup> March 2023 by Dr. Fiyaz Unnisa, wife of Late Mr. Khan Lateef Mohammed Khan, former Chairman SUES and MJCET Governing Council.