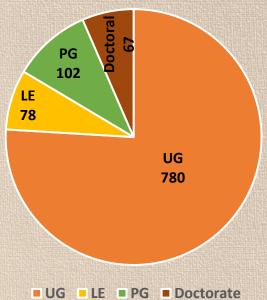

# Intake Details

| UG / PG                | Course                      | 2022         | 2023                  |  |  |
|------------------------|-----------------------------|--------------|-----------------------|--|--|
| Civil Engineering      |                             |              |                       |  |  |
| BE                     | Civil Engineering           | 60           | 60                    |  |  |
| ME                     | Structural Engineering      | 18           | 18                    |  |  |
| Ph. D.                 | Research Scholars           | 20           | 20                    |  |  |
| Com                    | puter Science and Artificia | l Intelliger | ice                   |  |  |
| B.E.                   | AI & DS                     | 120          | 120                   |  |  |
| B.E.                   | AI & ML                     | 60           | 60                    |  |  |
| SCHOOL SCHOOL STEEL    | Computer Science and Eng    | ineering     | Mark Ball Stabilities |  |  |
| B.E.                   | CSE                         | 180          | 180                   |  |  |
| B.E.                   | CSE(AI)                     | Nil          | 60                    |  |  |
| M. Tech.               | CSE                         | 24           | 24                    |  |  |
| Ph. D.                 | Ph. D. Research Scholars    |              | 11                    |  |  |
| Electrical Engineering |                             |              |                       |  |  |
| B.E.                   | EEE                         | 60           | 60                    |  |  |
| M.E.                   | Power Electronics System    | 18           | 18                    |  |  |
| Ph. D.                 | D. Research Scholars        |              | 8                     |  |  |
| Ele                    | ctronics & Communication    | Engineeri    | ng                    |  |  |
| B.E.                   | ECE                         | 120          | 60                    |  |  |
| M.E.                   | Digital Systems             | 24           | 24                    |  |  |
| Ph. D.                 | Research Scholars           | 11           | 11                    |  |  |
|                        | Information Technolo        | gy           |                       |  |  |
| B.E.                   | Information Technology      | 120          | 120                   |  |  |
| Mechanical Engineering |                             |              |                       |  |  |
| B.E.                   | Mechanical Engineering      | 60           | 60                    |  |  |
| M.E.                   | CAD/CAM                     | 18           | 18                    |  |  |
| Ph. D.                 | Research Scholars           | 17           | 17                    |  |  |

| Intake | Total            | %                                      |
|--------|------------------|----------------------------------------|
| 780    | 3120             | 86                                     |
| 78     | 234              | 6.5                                    |
| 102    | 204              | 5.6                                    |
| 67     | 67               | 1.9                                    |
|        | 3625             | 100                                    |
|        | 780<br>78<br>102 | 780 3120<br>78 234<br>102 204<br>67 67 |