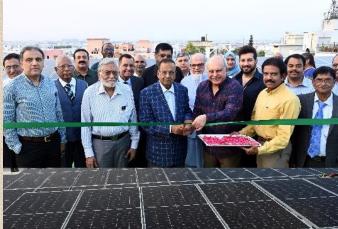

## 100 KWp Solar Power Project at Rooftop of MJCET Block I

A 183.12 KWp Solar Plant Project has been installed on the Rooftop of MJCET Block I and IV, at a total expenditure of Rs. 1.10 Crores. On an average, the plant is expected to produce 2,63,693 units of electricity per year. The Solar Power Project was inaugurated by Mr. Mohammed Waliulla, Chairman SUES, Mr. Zafar Javeed, Honorary Secretary, SUES, and other board members on 29<sup>th</sup> December 2022.