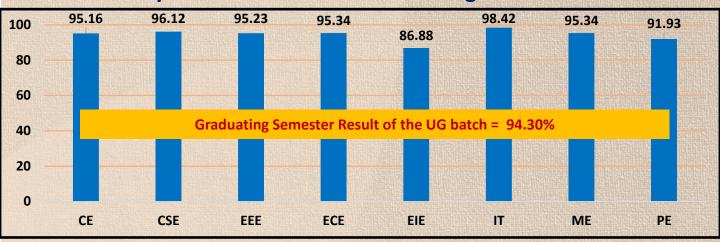

## Academic Results and Ranks

## The final year results of the batch which graduated in 2022

## The overall Results (Admitted vs. graduated)

The class of 2022 has secured 42 ranks in the OU merit list. First rank has been secured in 6 UG programs: Gold Medals in CE, CSE, EIE, IT, ME, and PE.

| Course                        | #. of Ranks | Ranks Secured                   |
|-------------------------------|-------------|---------------------------------|
| Civil Engineering             | 5           | 1, 5, 7, 8, & 10                |
| CSE                           | 7           | 1, 2, 3, 4, 6, 9, &10           |
| ECE                           | 2           | 7 & 10                          |
| EIE                           | 10          | 1, 2, 2, 4, 5, 6, 7, 8, 9, & 10 |
| Information Technology        | 2           | 1 & 4                           |
| Mechanical Engineering        | 5           | 1, 3, 4, 6, & 8                 |
| <b>Production Engineering</b> | 9           | 1, 3, 4, 5, 6, 7, 8, 9, & 10    |