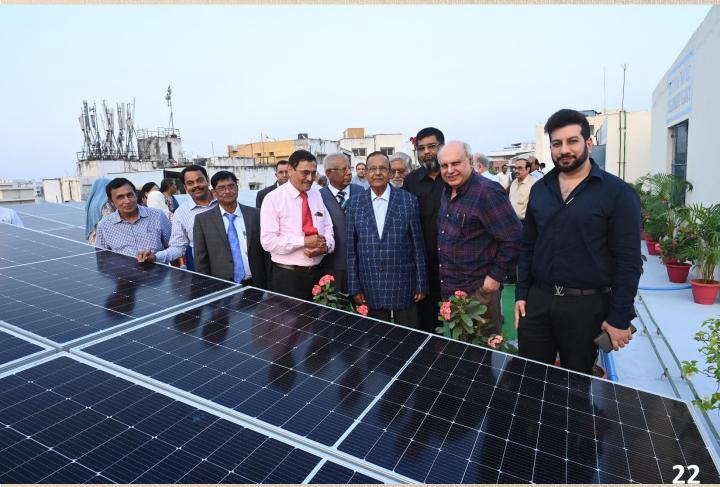

# 183.12 KWp Solar Power Project

## 100 KWp Solar Power Project at Rooftop of MJCET Block I

A 183.12 KWp Solar Plant Project has been installed on the Rooftop of MJCET Block I and IV, at a total expenditure of Rs. 1.10 Crores. On an average, the plant is expected to produce 2,63,693 units of electricity per year. The Solar Power Project was inaugurated by Mr. Mohammed Waliulla, Chairman SUES, Mr. Zafar Javeed, Honorary Secretary, SUES, and other board members on 29<sup>th</sup> December 2022.