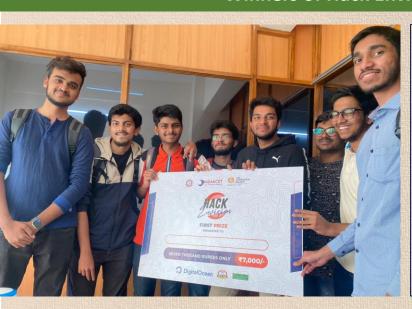

#### Winners of Hack Envision 2023

Following Students' Team of CS & Al department emerged as winners of the Hack Envision 2023 held at Nawab Shah Alam Khan College of Engineering and Technology.

Mr. Abdul Rasheed Esa, Mr. Shaik Mohd Ayoub, Mr. Ammar Imsail Baig, Mr. Moizuddin Shaik, and Mr. Md Rafeuddin Siddiqui.