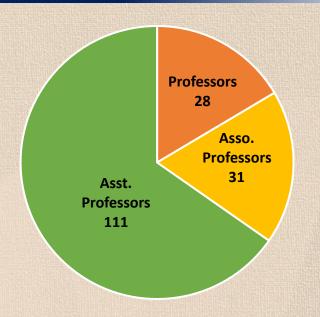

## Faculty

TOTAL FACULTY
170
@
1:20 faculty Student Ratio

Ph. D. 68\* 40% Pursuing Ph. D. 76 44.71%

\* Including college librarian

M.E. / M. Tech. 28 16.10%

| Dept.   | Total<br>Faculty | Professors | Associate<br>Professors | Assistant<br>Professors | Faculty with<br>Ph. D. | Faculty pursuing<br>Ph. D. | Faculty with M.E. / M.Tech. |
|---------|------------------|------------|-------------------------|-------------------------|------------------------|----------------------------|-----------------------------|
| CED     | 21               | 5          | 4                       | 12                      | 7                      | 13                         | 01                          |
| CS & AI | 12               | 2          |                         | 10                      | 3                      | 4                          | 5                           |
| CSED    | 25               | 3          | 5                       | 17                      | 6                      | 13                         | 6                           |
| EED     | 19               | 3          | 6                       | 10                      | 8                      | 11                         |                             |
| ECED    | 20               | 3          | 2                       | 15                      | 6                      | 10                         | 4                           |
| ITD     | 16               | 1          | 3                       | 12                      | 6                      | 6                          | 4                           |
| MED     | 30               | 9          | 4                       | 17                      | 15                     | 15                         |                             |
| BS & H  | 27               | 2          | 7                       | 18                      | 16+1*                  | 4                          | 6                           |
| Total   | 174              | 28         | 31                      | 111                     | 68                     | 76                         | 26                          |