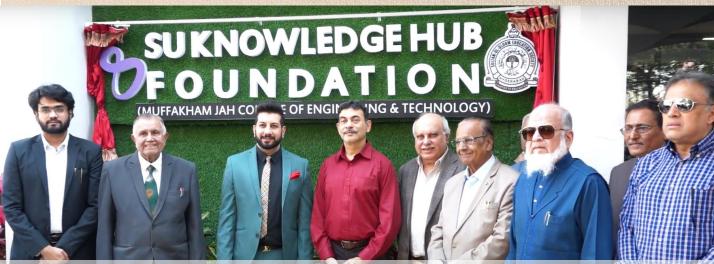

## **SU Knowledge Hub Foundation**

SU Knowledge Hub Foundation, an organization to inculcate startup and entrepreneurship instinct among students of constituent colleges of SUES, has been established by Sultan UI Uloom Education Society with a dedicated office offering excellent infrastructure in the campus premises. The SU Knowledge Hub will serve as a platform to nurture the entrepreneurial and startup ideas among students by means of conducting Awareness / Training events, providing necessary ecosystem guidance and support for refining the innovative ideas which ultimately lead to kick-starting the student startups.

SU Knowledge Hub Foundation was inaugurated by Mr. Jayesh Ranjan, IAS, Principal Secretary, Industries and Commerce & IT, Govt of Telangana on 8th February 2023 along with SUES Board members.