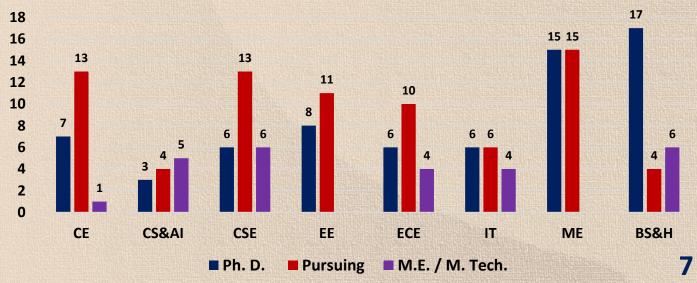

## Faculty

TOTAL FACULTY
170
@
1:20 faculty Student Ratio

Ph. D. 68\* 40% Pursuing Ph. D. 76 44.71%

\* Including college librarian

M.E. / M. Tech. 28 16.10%

| Dept.   | Total<br>Faculty | Professors | Associate<br>Professors | Assistant<br>Professors | Faculty with<br>Ph. D. | Faculty pursuing<br>Ph. D. | Faculty with M.E. / M.Tech. |
|---------|------------------|------------|-------------------------|-------------------------|------------------------|----------------------------|-----------------------------|
| CED     | 21               | 5          | 4                       | 12                      | 7                      | 13                         | 01                          |
| CS & AI | 12               | 2          |                         | 10                      | 3                      | 4                          | 5                           |
| CSED    | 25               | 3          | 5                       | 17                      | 6                      | 13                         | 6                           |
| EED     | 19               | 3          | 6                       | 10                      | 8                      | 11                         |                             |
| ECED    | 20               | 3          | 2                       | 15                      | 6                      | 10                         | 4                           |
| ITD     | 16               | 1          | 3                       | 12                      | 6                      | 6                          | 4                           |
| MED     | 30               | 9          | 4                       | 17                      | 15                     | 15                         |                             |
| BS & H  | 27               | 2          | 7                       | 18                      | 16+1*                  | 4                          | 6                           |
| Total   | 174              | 28         | 31                      | 111                     | 68                     | 76                         | 26                          |