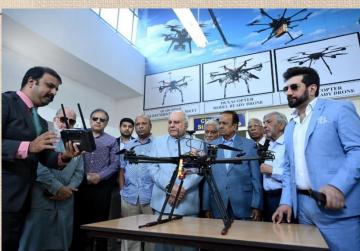

#### **Drone Center of Excellence**

Drone Center of Excellence is established in EED at a cost of Rs. 10 Lakh to impart hands-on knowledge of drone technology and its applications to students. The Drone Centre of Excellence was inaugurated by MR. Mohammed Waliulla, Chairman SUES, Mr. Zafar Javeed, Honorary Secretary, SUES and board members on 29<sup>th</sup> October 2022.

Two-Week Certification Course on Drone Technology: First batch of students certified in Drone 20

Technology course conducted at the Drone Center of Excellence.