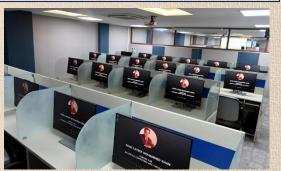

#### **Khan Lateef Mohammed Khan Center for Advanced Computing and Informatics**

To cater to the demands of emerging technologies and their applications in multi-disciplinary domains and penetration of disruptive technologies into core engineering domain, a new computer center was established in Block V of MJCET. Named as 'Khan Lateef Mohammed Khan Centre for Advanced Computing and Informatics', it was inaugurated on 20<sup>th</sup> March 2023 by Dr. Fiyaz Unnisa, wife of Late Mr. Khan Lateef Mohammed Khan, former Chairman SUES and MJCET Governing Council.

#### **CONFIGURATION OF COMPUTERS**

No. of Computers: 66

**Model: HP Desktop** 

Processor: INTEL i5, 12th generation

**RAM: 16 GB** 

Storage: 512 SSD

Monitor: 24" Monitor with inbuilt

webcam and Speaker

Servers: 3 Nos.

Model: Dell Power Edge T550

Established at a cost of Rs. 95 lakhs for advanced computing needs of CSE, IT and CS & AI Departments