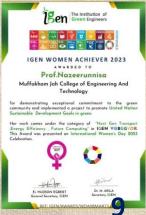

## **Faculty Awards**

| Faculty Name                                                                                  | Award Description                                                                                                                                                        |  |
|-----------------------------------------------------------------------------------------------|--------------------------------------------------------------------------------------------------------------------------------------------------------------------------|--|
| Dr. Uma N Dulhare, CS & AI                                                                    | Received "Jyeshta Acharya" Award at Andhra University from Dr. Buddha Chandrashekhar, AICTE Chief Coordinator and Vice Chancellor Andhra University, Prof. Prasad Reddy. |  |
| Dr. Qamar Sultana, CED                                                                        | Gurukul Academic Awards 2022 for <b>Teaching and Research Excellence</b> , by JS University, Mainpuri, UP.                                                               |  |
| Mrs. Nazeerunnisa, ECED                                                                       | <b>IGEN Women Achiever Award-2023,</b> on eve of International Women's Day 2023 celebrations.                                                                            |  |
| Dr. Salma Fauzia, ECE                                                                         | Universal Young Scientist award from International American Council for Research and Development (IACRD), USA.                                                           |  |
| Dr. Ishrat M Mirzana, MED                                                                     | STAR Volunteer Award from Nobel Institute for Environmental Peace, Canada.                                                                                               |  |
| Dr. D. Srinivas Rao. Dr. Mohd.<br>Viqar Mohiuddin. Mr. S. Irfan<br>Sadaq & Mr. Syed Adil, MED | Best Paper Award in ICAMMA – 2023                                                                                                                                        |  |
| Dr V. Shanti , Chemistry                                                                      | Best Oral Presentation Award in International Seminar at UCoS,<br>OU - 2022                                                                                              |  |